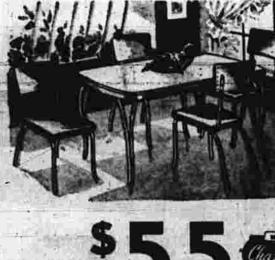

A full quart

10.001

fresh appearance for years. We have specially price this grouping just for Manchester Days.

Consists of a 20x42 table with gray mother of pearl top the impervious to alcohol, fruit juices, and will withstand tem tures to 275 degrees. Chairs may be obtained in red, gray, ;